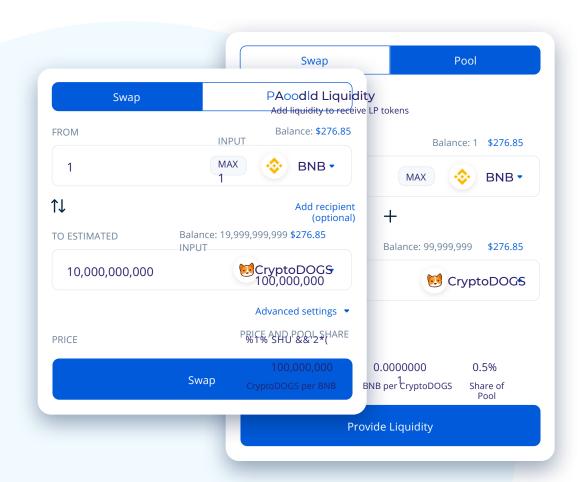

## CryptoDOGS Swap

Doge Swap is a cross-chain aggregated trading protocol based on the AMM mechanism that allows users to exchange various types of crypto assets in a decentralized wallet. Users can also earn transaction fees by providing liquidity on CryptoDOGS Swap.

CryptoDOGS Swap will be the world's first decentralized exchange to support Dogecoin cross-chain exchange, and will go live in the future with liquidity mining, airdrops, and many other ways to play.