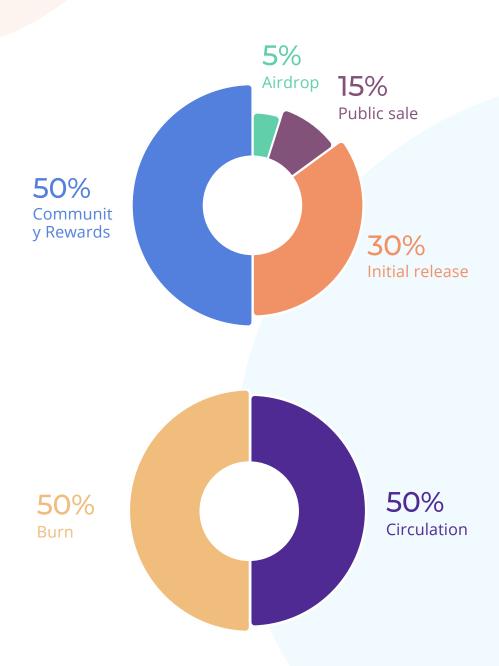

### Token Distribution

CryptoDOG is a native governance token for the CryptoDOGS ecosystem, issued based on the BEP20 standard, with a total supply of 21 trillion.